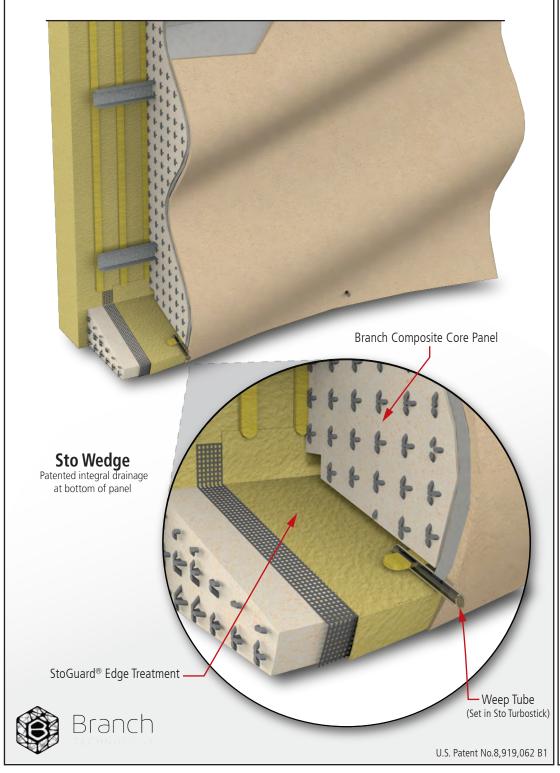

#### Notes:

- 1. StoPanel®3DP is a pre-fabricated drainable exterior wall panel with integral StoGuard air and moisture barrier and a digitally 3D printed R-7/in continuous insulation (ci). The ci component is robotically milled to the architecturally specified contour and factory finished by hand to achieve a highly functional and unique architectural façade panel.
- 2. Install weep tubes nominal 24" on center. Extension outbound of veneer is optional.
- 3. Fasten into C-Channel with corrosion resistant self-tapping fastener of sufficient length to obtain minimum three-thread penetration into steel.

**ATTENTION** 

Property of Sto Corp. All Rights Reserved.

Sto products are intended for use by qualified professional contractors, not consumers, as a component of a larger construction assembly as specified by a qualified design professional, general contractor or builder. They should be installed in accordance with those specifications and Sto's instructions. Sto Corp. disclaims all, and assumes no, liability for on-site inspections, for its products applied improperly, or by unqualified persons or entities, or as part of an improperly designed or constructed building, for the nonperformance of adjacent building components or assemblies, of for other construction activities beyond Sto's control. Improper use of Sto products or use as part of an improperly designed or constructed larger assembly or building may result in serious damage to Sto products, and to the structure of the building or its components.