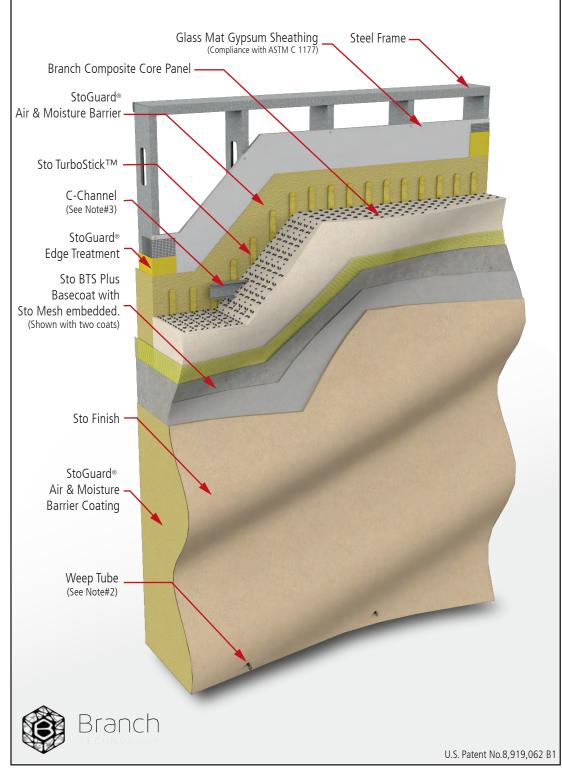

#### Notes:

- 1. StoPanel® 3DP is a pre-fabricated drainable exterior wall panel with integral StoGuard air and moisture barrier and a digitally 3D printed R-7/in continuous insulation (ci). The ci component is robotically milled to the architecturally specified contour and factory finished by hand to achieve a highly functional and unique architectural façade panel.
- 2. Install weep tubes nominal 24" on center. Extension outbound of veneer is optional.
- 3. Fasten into C-Channel with corrosion resistant self-tapping fastener of sufficient length to obtain minimum three-thread penetration into steel.

**ATTENTION** 

Property of Sto Corp. All Rights Reserved.

Sto products are intended for use by qualified professional contractors, not consumers, as a component of a larger construction assembly as specified by a qualified design professional, general contractor or builder. They should be installed in accordance with those specifications and Sto's instructions. Sto Corp. disclaims all, and assumes no, liability for on-site inspections, for its products applied improperly, or by unqualified persons or entities, or as part of an improperly designed or constructed building, for the nonperformance of adjacent building components or assemblies, of for other construction activities beyond Sto's control. Improper use of Sto products or use as part of an improperly designed or constructed larger assembly or building may result in serious damage to Sto products, and to the structure of the building or its components.